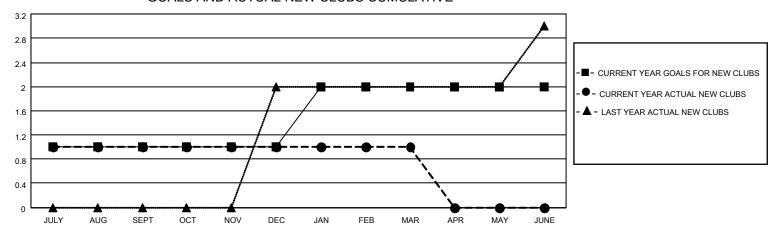

### GOALS AND ACTUAL NEW CLUBS CUMULATIVE

## District 301A3

| Clubs                 |               |           |               | Members               |                         |                         |                                                    |
|-----------------------|---------------|-----------|---------------|-----------------------|-------------------------|-------------------------|----------------------------------------------------|
| RESULTS FOR 2022-2023 |               |           |               | RESULTS FOR 2022-2023 |                         |                         |                                                    |
| QUARTER               | NEW CLUB GOAL | NEW CLUBS | DROPPED CLUBS | QUARTER MEM           | IBER GROWTH NET<br>GOAL | MEMBER GROWTH<br>ACTUAL | DROPPED<br>MEMBERS ACTUAL<br>(including transfers) |
| JULY/AUG/SEPT         | 1             | 1         | 1             | JULY/AUG/SEPT         | 10                      | 106                     | 28                                                 |
| OCT/NOV/DEC           | 0             | 0         | 1             | OCT/NOV/DEC           | 0                       | 27                      | 48                                                 |
| JAN/FEB/MAR           | 1             | 0         | 0             | JAN/FEB/MAR           | 10                      | 32                      | 8                                                  |
| APR/MAY/JUNE          | 0             | 0         | 0             | APR/MAY/JUNE          | 0                       | 0                       | 0                                                  |