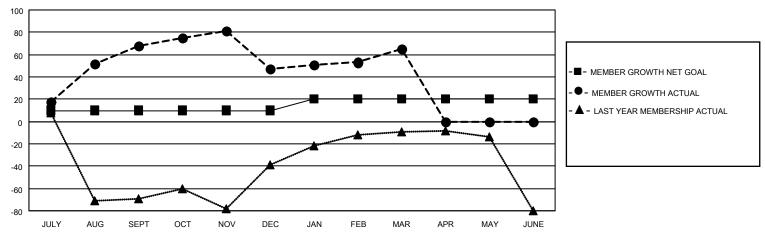

### GOALS AND ACTUAL MEMBERS CUMULATIVE

| DROPPED CLUBS: 2 |    | 20 CLUBS OF 37 ADDED 1 OR<br>MORE NEW MEMBERS | GENDER DISTRIBUTION                 |              |  |
|------------------|----|-----------------------------------------------|-------------------------------------|--------------|--|
|                  |    | WORE NEW WEINBERS                             | MALE                                | 575 (52.13%) |  |
|                  |    |                                               | FEMALE                              | 528 (47.87%) |  |
| DROPPED MEMBERS  |    |                                               | NON BINARY                          | 0 (0.00%)    |  |
|                  | _  |                                               | PREFER NOT TO ANSWER                | 0 (0.00%)    |  |
| DECEASED         | 5  |                                               |                                     |              |  |
| CLUB CANCELLED   | 33 | CLICK HERE FOR CUMULATIVE                     | TOTAL FAMILY UNIT MEMBERS           | 485          |  |
| OTHER            | 46 | MEMBERSHIP DATA                               |                                     |              |  |
| TOTAL            | 84 |                                               | FAMILY MEMBERS PAYING HALF DUES 317 |              |  |
|                  |    |                                               |                                     |              |  |

## District 301A3

| Clubs                 |               |           |               | Members               |                         |                         |                                                    |
|-----------------------|---------------|-----------|---------------|-----------------------|-------------------------|-------------------------|----------------------------------------------------|
| RESULTS FOR 2022-2023 |               |           |               | RESULTS FOR 2022-2023 |                         |                         |                                                    |
| QUARTER               | NEW CLUB GOAL | NEW CLUBS | DROPPED CLUBS | QUARTER MEM           | IBER GROWTH NET<br>GOAL | MEMBER GROWTH<br>ACTUAL | DROPPED<br>MEMBERS ACTUAL<br>(including transfers) |
| JULY/AUG/SEPT         | 1             | 1         | 1             | JULY/AUG/SEPT         | 10                      | 106                     | 28                                                 |
| OCT/NOV/DEC           | 0             | 0         | 1             | OCT/NOV/DEC           | 0                       | 27                      | 48                                                 |
| JAN/FEB/MAR           | 1             | 0         | 0             | JAN/FEB/MAR           | 10                      | 32                      | 8                                                  |
| APR/MAY/JUNE          | 0             | 0         | 0             | APR/MAY/JUNE          | 0                       | 0                       | 0                                                  |